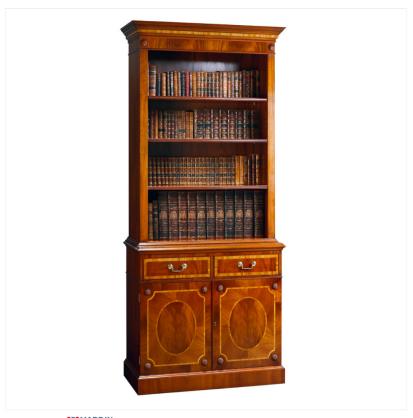

## MAHOGANY LIBRARY BOOKCASE WITH FINE SATINWOOD BANDING

MADE IN BRITAIN Proudly handmade at our workshops in Suffolk, England

Reference No: RL.24704 Depth: 48cm / 19? Width: 99cm / 39? Height: 213cm / 84"