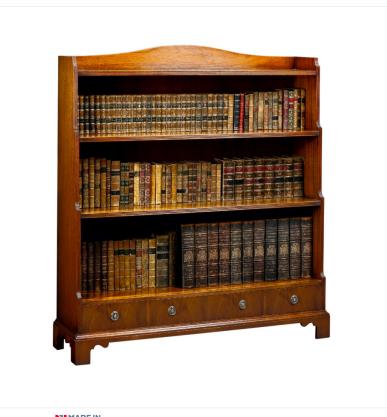

## MAHOGANY WATERFALL BOOKCASE

Reference No: RL.22345/JR Height: 136cm / 53? Width: 137cm / 54" Depth: 36cm / 14"