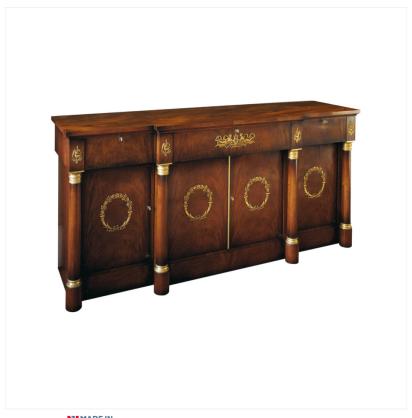

## MAHOGANY EMPIRE SIDE CABINET

MADEIN Proudly handmade at our workshops in Suffolk, England

Reference No: RL.23330/B Width: 213cm / 84? Depth: 61cm / 24" Height: 91cm / 36?