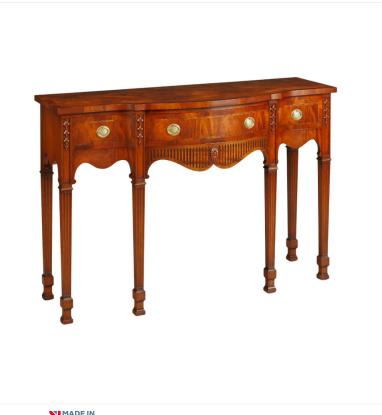

## MAHOGANY SIDE TABLE WITH STORAGE

Reference No: RL.18284/A Height: 84cm / 33? Width: 137cm / 54" Depth: 48cm / 19?