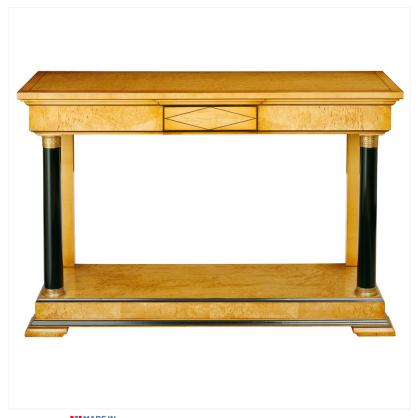

## KARELIAN BIRCH CONSOLE TABLE

MADEIN Proudly handmade at our workshops in Suffolk, England

Reference No: RL.23427/A-KB Height: 81cm / 32 inches Width: 122cm / 48 inches Depth: 40cm / 16 inches