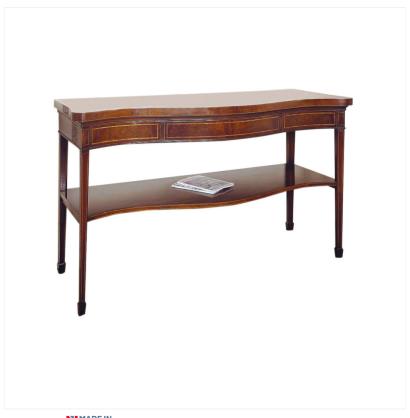

## MAHOGANY SERVING TABLE

MADEIN Proudly handmade at our workshops in Suffolk, England

Reference No: RL.22425/B Height: 94cm / 37" Width: 183cm / 72" Depth: 66cm / 26