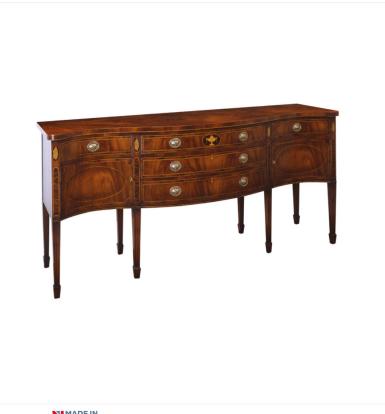

## MAHOGANY SERPENTINE SIDEBOARD

Reference No: RL.19892/C Height: 89cm / 35? Depth: 61cm / 24" Width: 213cm / 84?