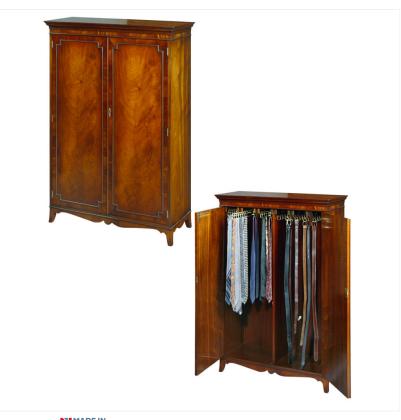

## MAHOGANY TIE & BELT CUPBOARD

**MADE IN** Proudly handmade at our workshops in Suffolk, England