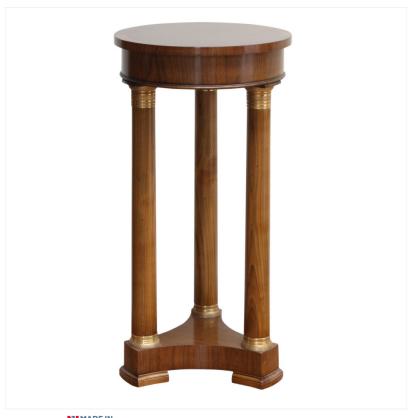

## ROSEWOOD EMPIRE TORCHERE

MADEIN Proudly handmade at our workshops in Suffolk, England

Reference No: RL.18516/C Height: 72cm / 28? Diameter: 40cm / 16?