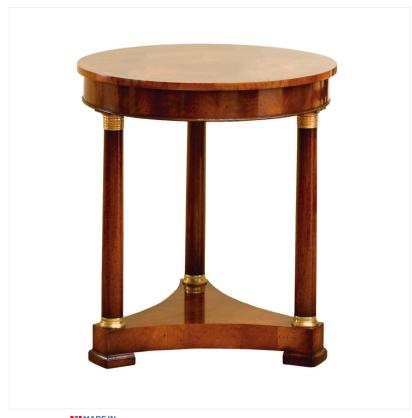

## MAHOGANY EMPIRE CIRCULAR LAMP TABLE

MADEIN Proudly handmade at our workshops in Suffolk, England