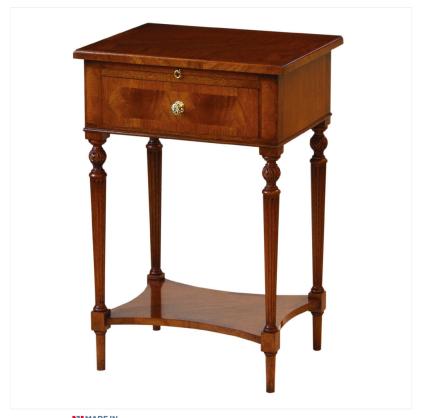

## MAHOGANY BEDSIDE TABLE WITH SLIDE

MADEIN Proudly handmade at our workshops in Suffolk, England