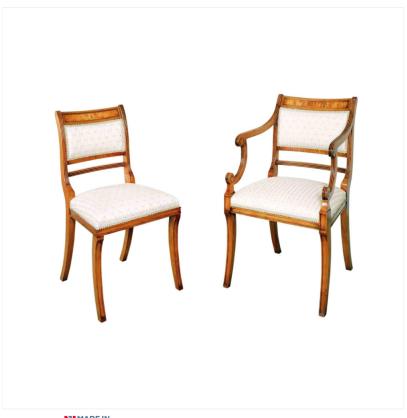

## YEW REGENCY CHAIR

MADEIN Proudly handmade at our workshops in Suffolk, England

Reference No: RL.16382 and RL.16382/A Height: RL.16382/A: 88cm / 34 inches RL.16382: 84cm / 33 inches Width: RL.16382: 48cm / 19 inches RL16382/A: 56cm / 22 inches