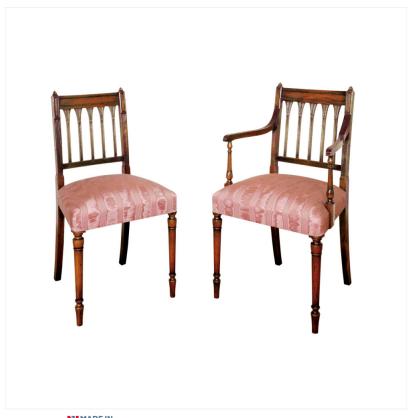

# MAHOGANY SHERATON CHAIR

MADE IN BRITAIN Proudly handmade at our workshops in Suffolk, England

Reference No: RL.16701 and RL.16701/A Height: RL.16701/A: 88cm / 34 inches RL.16701: 86cm / 33 inches Width: RL.16701/A: 53cm / 21 inches RL.16701: 50cm / 19 inches