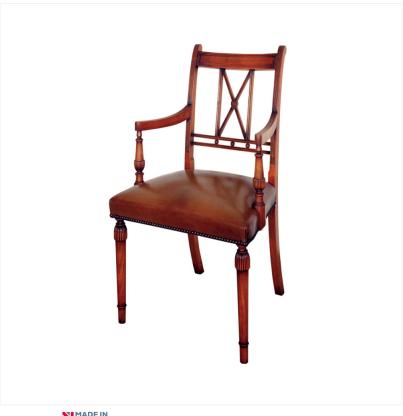

## MAHOGANY SHERATON ARMCHAIR

Reference No: RL.172/A/DEC Height: 91cm / 36 inches Width: 42cm / 17 inches