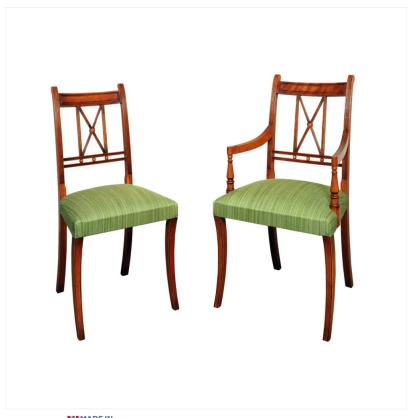

## SHERATON CHAIR MAHOGANY

MADEIN Proudly handmade at our workshops in Suffolk, England

Reference No: RL.172/SL and RL.172/ASL Height: RL.172/SL: 89cm / 35 inches RL172/ASL: 91cm / 36 inches Width: RL.172/ASL: 53cm / 21 inches

RL.172/SL: 46cm / 18 inches

## **Wood colours**

Mellow Mahogany