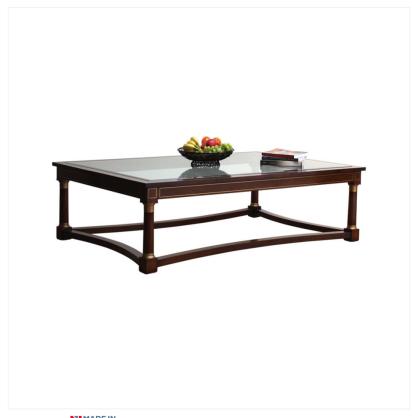

## MAHOGANY COFFEE TABLE WITH GLASS TOP

MADE IN BRITAIN Proudly handmade at our workshops in Suffolk, England

This Mahogany Coffee Table has a swept underframe and pillar style legs complete with hand etched solid brass collars. The frieze can be inlaid in fine woods or brass and the top, shown here in bevelled glass, can also be in Mahogany if required.

Reference No: RL.22557/GS

Height: 48cm / 19" Width: 183cm / 72" Depth: 122cm / 48?