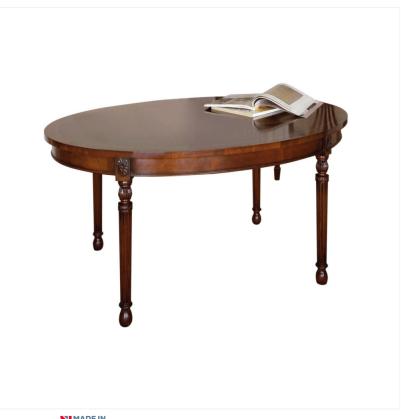

## MAHOGANY OVAL COFFEE TABLE

**MADE IN** Proudly handmade at our workshops in Suffolk, England