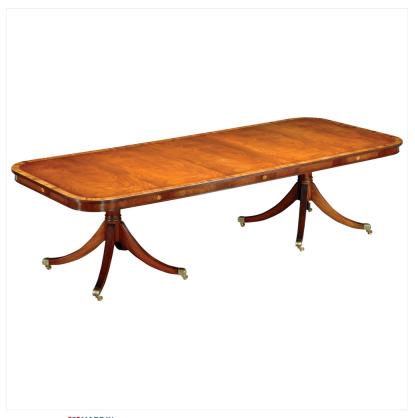

## MAHOGANY EXTENDING TABLE WITH 2 PEDESTALS

MADEIN Proudly handmade at our workshops in Suffolk, England