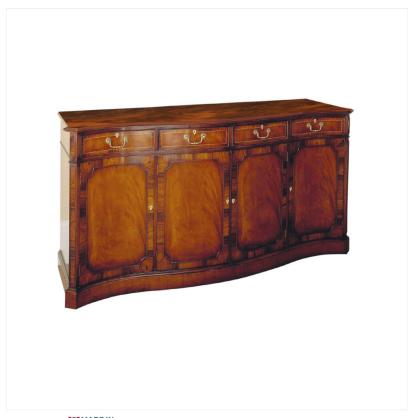

## MAHOGANY SIDEBOARD WITH ROSEWOOD CROSSBANDING

MADE IN BRITAIN Proudly handmade at our workshops in Suffolk, England

Reference No: RL.22826/B Height: 84cm / 33 inches Width: 183cm / 72 inches Depth: 56cm / 22 inches