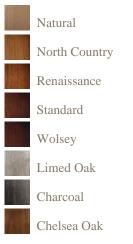

## Wood colours

## Finishes

A finish is a very personal choice, one of our experienced sales team will discuss and advise on the best finish for your piece of furniture.

All finishes are hand applied to give the piece that extra high quality finish.