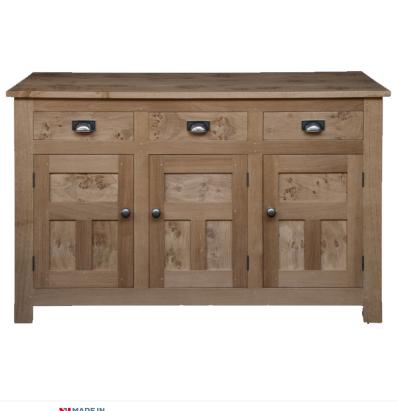

## NATURAL OAK ENCLOSED DRESSER BASE

A superb 3 door, 3 drawer, enclosed Dresser Base in figured Oak revealing the beautiful natural grain. Pewter cup handles and knobs together with an undistressed finish complete this traditional design with a contemporary edge.

Reference No: RL.24737 Height: 84cm / 33 inches Depth: 51cm / 20 inches Width: 154cm / 61 inches