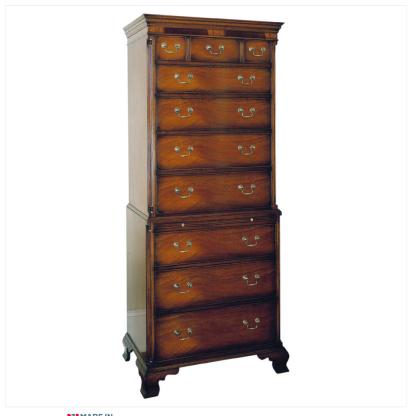

## MAHOGANY TALLBOY

Reference No: RL.23455 Height: 183cm / 72 inches Width: 84cm / 33 inches Depth: 51cm / 20 inches