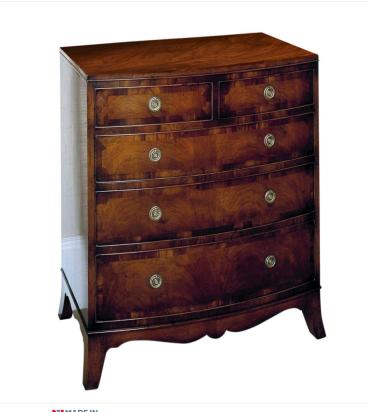

## MAHOGANY BOW-FRONTED CHEST OF DRAWERS

Reference No: RL.16502 Height: 89cm / 35 inches Width: 84cm / 33 inches Depth: 51cm / 20 inches