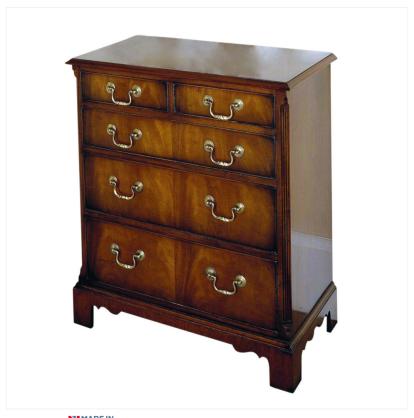

## MAHOGANY CHEST OF DRAWERS

MADEIN Proudly handmade at our workshops in Suffolk, England

Reference No: RL.137 Height: 75cm / 29 inches Width: 71cm / 28 inches Depth: 38cm / 15 inches