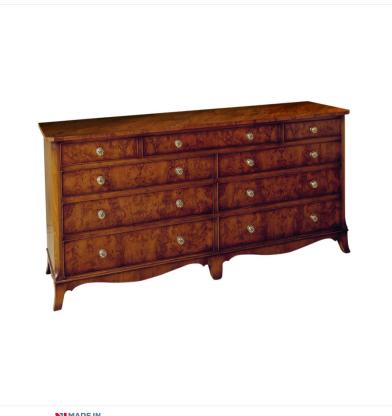

## YEW DOUBLE CHEST OF DRAWERS

Reference No: RL.20650/AR Height: 76cm / 30 inches Width: 152cm / 60 inches Depth: 51cm / 20 inches