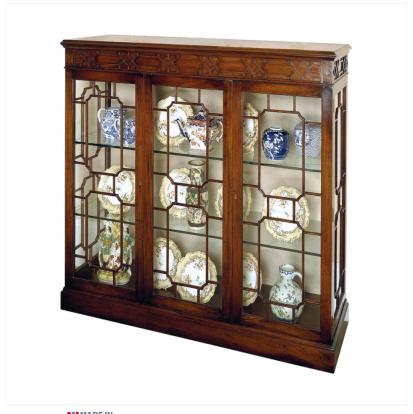

## MAHOGANY DISPLAY CABINET

MADEIN Proudly handmade at our workshops in Suffolk, England

An elegant display cabinet with glazed doors and ends.

Also available as a 2-door version: RL.21773/C