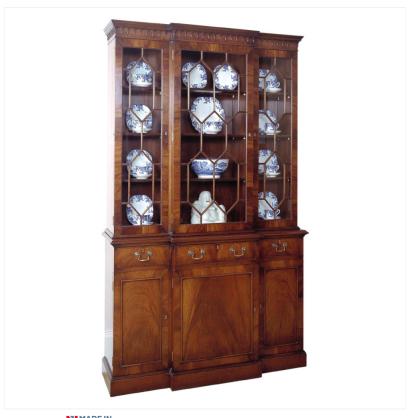

## MAHOGANY BREAKFRONT CABINET

MADEIN Proudly handmade at our workshops in Suffolk, England

Reference No: RL.20713/E Height: 201cm / 79? Width: 132cm / 52? Depth: 46cm / 18"