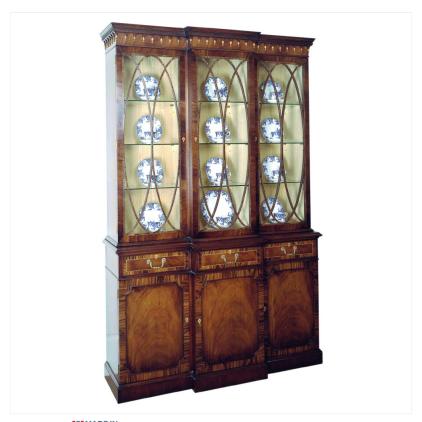

## MAHOGANY BREAKFRONT CABINET WITH ROSEWOOD CROSSBANDING

MADEIN Proudly handmade at our workshops in Suffolk, England