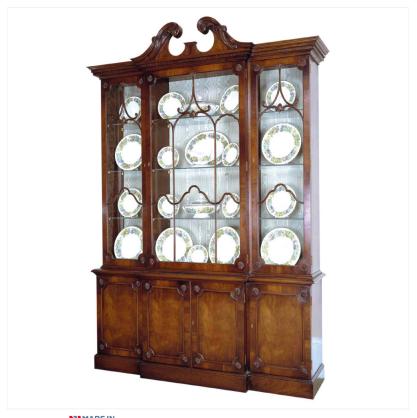

## MAHOGANY BREAKFRONT CABINET

MADEIN Proudly handmade at our workshops in Suffolk, England