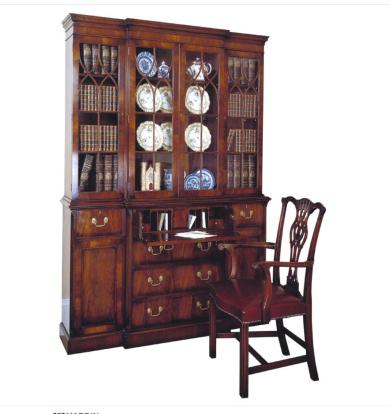

## MAHOGANY BREAKFRONT SECRETAIRE BOOKCASE & CHIPPENDALE ARMCHAIR

**MADE IN** Proudly handmade at our workshops in Suffolk, England

Reference No: RL.134 & RL.15543/A Width: 168cm / 66? Height: 213cm / 84" Depth: 43cm / 17"