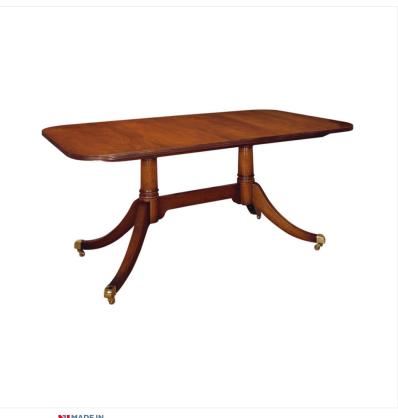

## MAHOGANY EXTENDING DINING TABLE

Reference No: RL.24067/B Height: 76cm / 30 inches Length: 198cm / 78 inches Extended: 251cm / 99 inches Width: 107cm / 42 inches