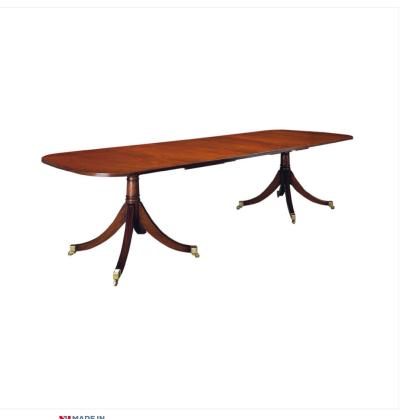

## MAHOGANY EXTENDING DINING TABLE

Reference No: RL.23220 Height: 77cm / 30 inches Length: 244cm / 96 inches Extended: 320cm / 126 inches Width: 122cm / 48 inches