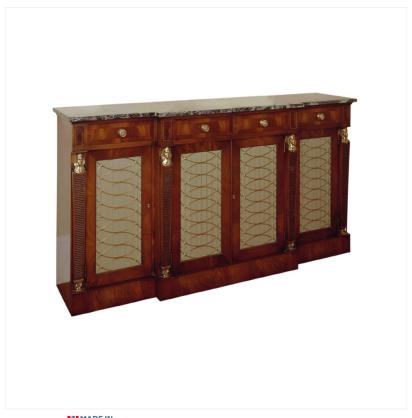

## MAHOGANY EMPIRE SIDE CABINET

MADEIN Proudly handmade at our workshops in Suffolk, England

Reference No: RL.15062/DNPC Height: 89cm / 35 inches Width: 183cm / 72 inches Depth: 46cm / 18 inches