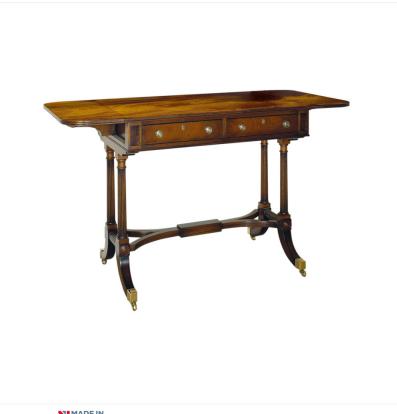

## MAHOGANY SHERATON DRESSING TABLE

**MADE IN** Proudly handmade at our workshops in Suffolk, England