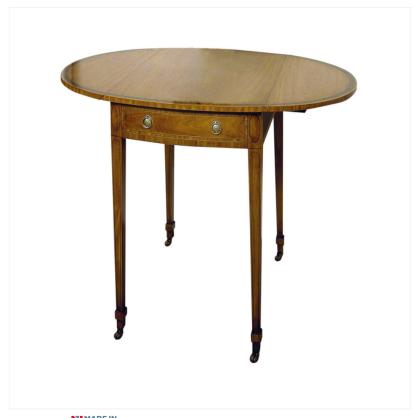

## SATINWOOD PEMBROKE TABLE

MADEIN Proudly handmade at our workshops in Suffolk, England