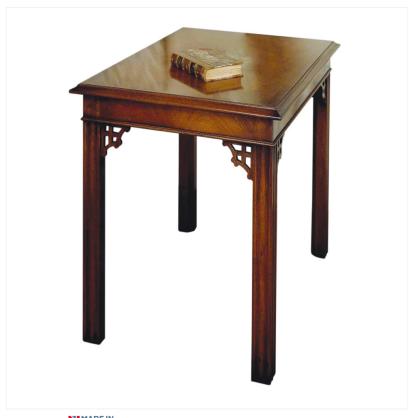

## MAHOGANY END TABLE

MADEIN Proudly handmade at our workshops in Suffolk, England

Reference No: RL.23211/B Height: 56cm / 22 inches Width: 69cm / 27 inches Depth: 51cm / 20 inches