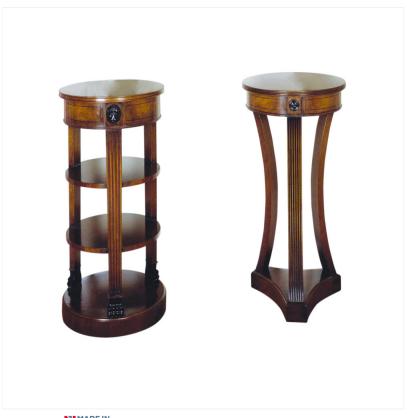

## MAHOGANY GUERIDONS

MADEIN Proudly handmade at our workshops in Suffolk, England

Reference No: RL.23400 & RL.23401 Height: RL.23400: 77cm / 30 inches RL.23401: 77cm / 30 inches

Diameter: RL.23400: 40cm / 16 inches