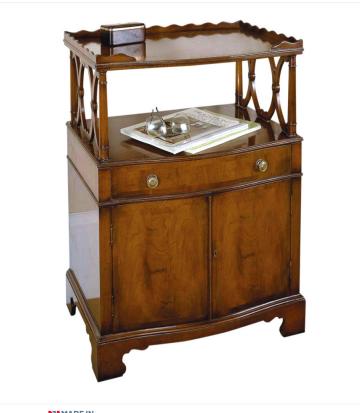

## MAHOGANY MINIATURE SERPENTINE CHIFFONIER

A delightful late Georgian style Miniature Serpentine Chiffonier in Mahogany, this piece has a shaped body with a single drawer above cupboards. The top has a shaped gallery supported on open fret sides all above bracket feet.

Reference No:RL.17839Depth:40cm / 16 inchesWidth:61cm / 24 inchesHeight:76cm / 30 inches