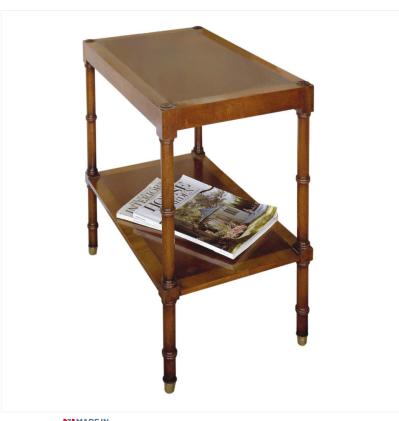

## MAHOGANY & SATINWOOD END TABLE

This Mahogany and Satinwood End Table has a crossbanded top and shelf and the elegant legs terminate in solid brass caps.

Reference No: RL.18518 Width: 38cm / 15 inches Depth: 61cm / 24 inches Height: 58cm / 23 inches