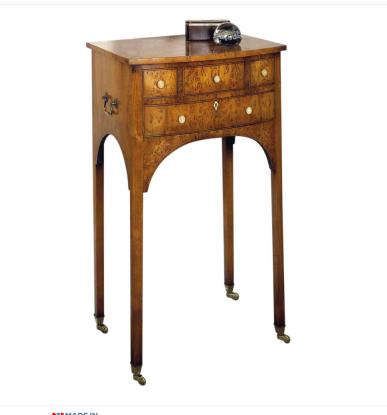

## YEW MINIATURE BOW-FRONTED SIDE TABLE

A delightful Bow-fronted Miniature Sidetable with Regency origins. This is illustrated in Yew and has a 4 drawer bow-front. The under-shelf is gently curved and the sides have "carrying" handles typical of the period. The elegant legs terminate in fine solid brass castors.

Reference No: RL.190 Depth: 33cm / 13 inches Width: 46cm / 18 inches Height: 71cm / 28 inches