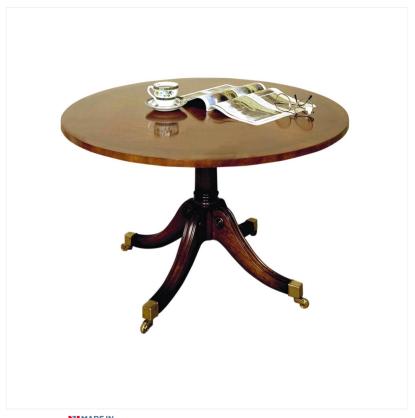

## MAHOGANY CIRCULAR COFFEE TABLE

MADEIN Proudly handmade at our workshops in Suffolk, England

This Mahogany Coffee Table has a crossbanded top supported on a pillar pedestal terminating in fine quality solid brass castors.

Reference No: RL.18293/RW Width: 91cm / 36 inches Height: 51cm / 20 inches