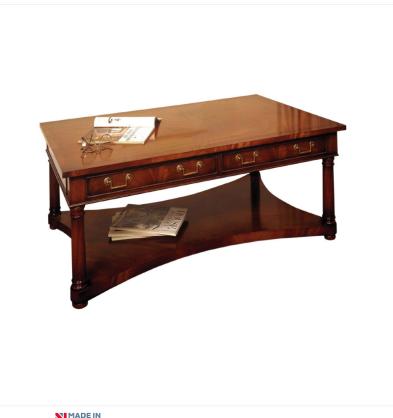

## MAHOGANY 4-DRAWER COFFEE TABLE

This substantial Mahogany Coffee Table has pillar style legs and the lower shelf has a delightful swept design. Underneath the crossbanded top the two drawers either side are finished with fine quality solid brass handles.