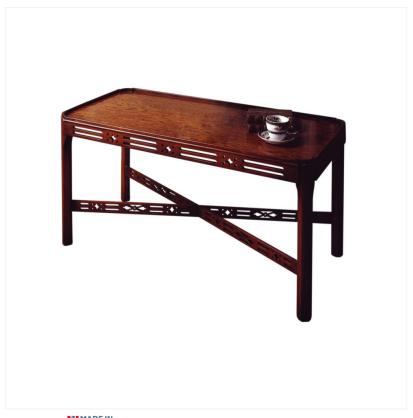

## YEW COFFEE TABLE

MADE IN BRITAIN Proudly handmade at our workshops in Suffolk, England

Classic open fretwork in the Chippendale style has been utilised on the apron and underframe of this Coffee Table. Canted corners and a galleried top compliment the final piece.

Reference No: RL.23009 Height: 48cm / 19 inches Width: 107cm / 42 inches Depth: 51cm / 20 inches