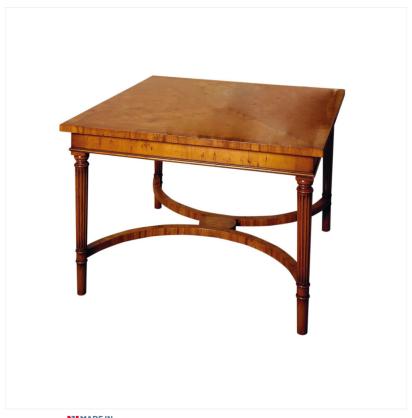

## YEW COFFEE TABLE

MADEIN Proudly handmade at our workshops in Suffolk, England

This square Yew Coffee Table has a crossbanded top detail and a fine curved understretcher all supported by slender reeded and turned legs.