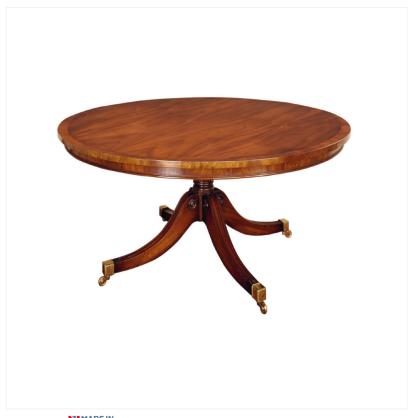

## MAHOGANY CIRCULAR COFFEE TABLE

MADE IN BRITAIN Proudly handmade at our workshops in Suffolk, England

A fine Mahogany circular Coffee Table with a crossbanded top and "apron", the base feet terminating in solid brass castors.

Reference No: RL.18293/MX Diameter: 114cm / 45 inches Height: 51cm / 20 inches