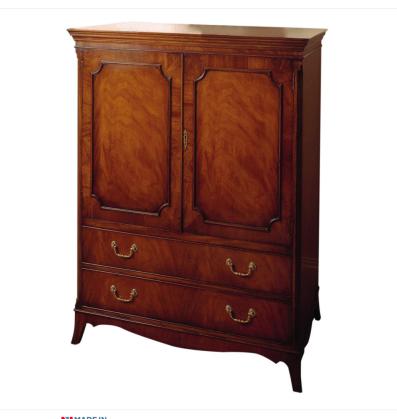

## MAHOGANY TELEVISION CABINET

A classically designed Mahogany Television Cabinet with splay feet and a shaped apron which can be tailor made to suit your television size and accompanying equipment.

Reference No: RL.23446/A Height: 124cm / 49 inches Width: 104cm / 41 inches Depth: 61cm / 24 inches