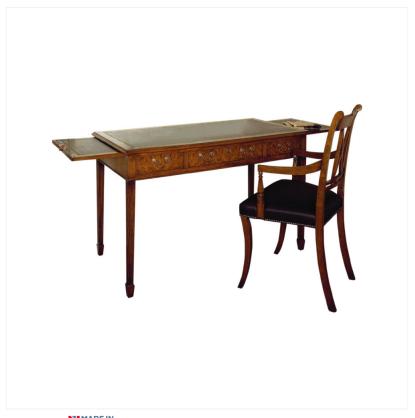

## YEW WRITING TABLE & ARMCHAIR

MADE IN BRITAIN Proudly handmade at our workshops in Suffolk, England

This handsome Yew Writing Table stands on reeded tapering legs terminating in "thimble" feet. The fine quality tooled hide top is perfectly complimented with two slides and the Armchair shown also in Yew.