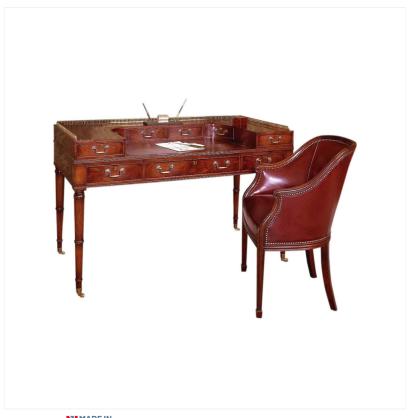

## MAHOGANY CARLTON HOUSE WRITING TABLE

MADEIN Proudly handmade at our workshops in Suffolk, England

This Carlton House Writing Table is topped with a gallery of drawers surmounted with a pierced solid brass rail. The writing surface is inset with a fine gold hand tooled leather.