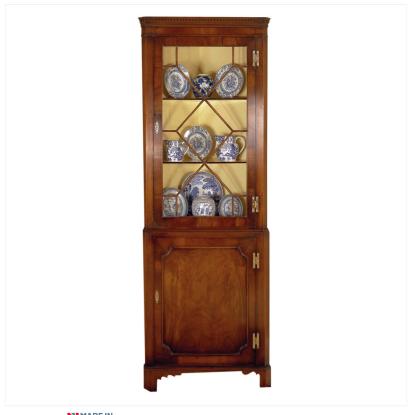

## MAHOGANY CORNER CABINET

This is a fine and handsome glazed top Mahogany Corner Cabinet. The details include hand cut astragal glazing, dentil cornice moulding and an interior which may be painted or silk backed. Interior lighting may also be specified.