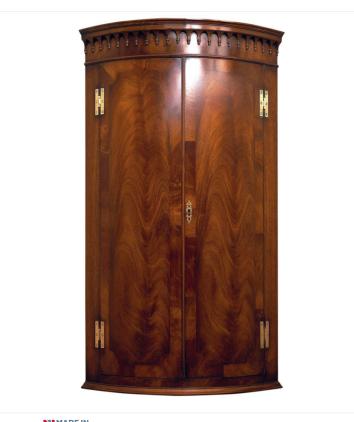

## MAHOGANY HANGING CORNER CUPBOARD

A handsome bow-fronted Corner Cupboard with crossbanded flame Mahogany doors. The brass "H" hinges and escutcheon together with the blind fret moulding to the cornice are authentic details of the Georgian period.