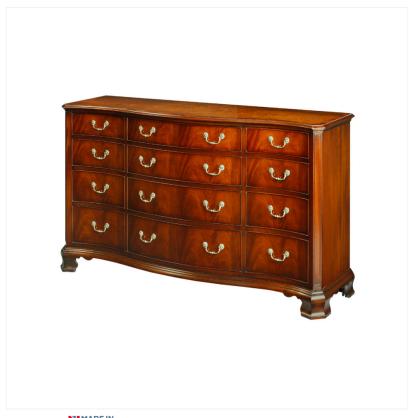

## MAHOGANY SERPENTINE CHEST OF DRAWERS

MADE IN BRITAIN Proudly handmade at our workshops in Suffolk, England

A magnificent twelve drawer Chest in Mahogany. The serpentine fronted cockbeaded drawers have solid brass handles in a foliate design and the canted corners echo the shaped top and bracket feet.